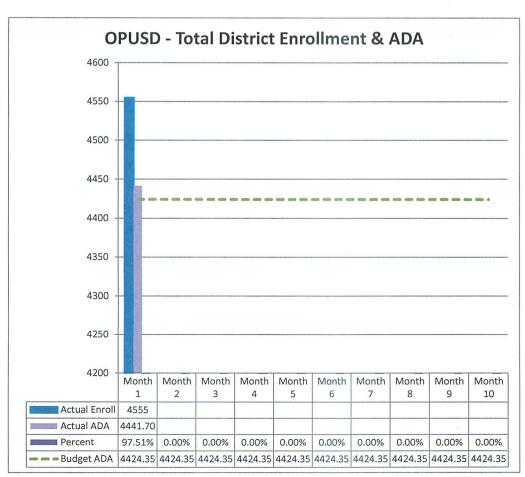

|                                       | į        |         |      |         |
| TOTALS    |       |          | <b></b> |          | <b> </b> |                                       | ļ        |         |      |         |
| K-12      | 4555  | 4,441.70 | 4555    | •        | 0        | -                                     | 0        | -       | 0    | -       |
| ADA % **  |       | 97.51%   | 1       | 97.51%   | !        | #DIV/0!                               | 1        | #DIV/0! |      | #DIV/0! |

<sup>\*</sup>Enrollment is as of the last dayof the school month.

<sup>\*\*%</sup> of Attendance is ratio of ADA generated during the perioddivided by last day enrollment. 
\*\*\*Other is Home Hospital, Non Public Schools, and Extended Year.

#### **OAK PARK USD - ATTENDANCE**





FROM: SARA AHL, PRINCIPAL, BROOKSIDE ELEMENTARY SCHOOL

DATE: SEPTEMBER 19, 2017

SUBJECT: X.1. MONTHLY BOARD REPORT

**INFORMATION** 

#### **SCHOOL EVENTS:**

**Back-to-School Night** was held on August 16, 2017. All teachers, among other topics, presented to parents their plans and strategies for Reading Workshop as our newly adopted ELA curriculum this year. We had a full house of interested and engaged parents in the MPR for our parent welcome meeting and had a great turnout in general!

**Reading and Writing Workshop:** We are already hearing some encouraging tidbits resulting from the implementation of reading workshop. Students are interested in reading (in some cases, they don't want to stop!) and teachers are working hard to incorporate the many essential pieces to make the pro