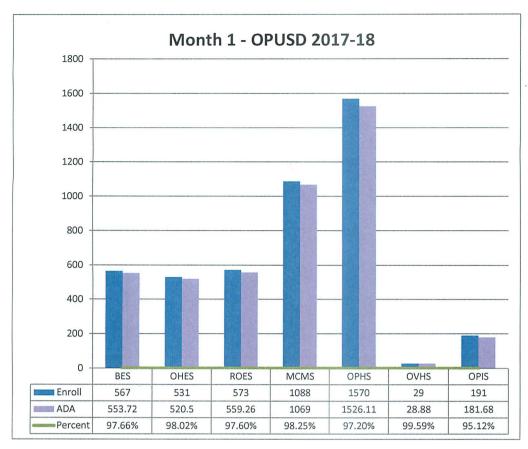

į        |                                       | į        |         |      |         |
| TOTALS    |       |          | <b></b> |          | <b> </b> |                                       | ļ        |         |      |         |
| K-12      | 4555  | 4,441.70 | 4555    | •        | 0        | -                                     | 0        | -       | 0    | -       |
| ADA % **  |       | 97.51%   | 1       | 97.51%   | !        | #DIV/0!                               | 1        | #DIV/0! |      | #DIV/0! |

<sup>\*</sup>Enrollment is as of the last dayof the school month.

<sup>\*\*%</sup> of Attendance is ratio of ADA generated during the perioddivided by last day enrollment. 
\*\*\*Other is Home Hospital, Non Public Schools, and Extended Year.

#### **OAK PARK USD - ATTENDANCE**





FROM: SARA AHL, PRINCIPAL, BROOKSIDE ELEMENTARY SCHOOL

DATE: SEPTEMBER 19, 2017

SUBJECT: X.1. MONTHLY BOARD REPORT

**INFORMATION** 

#### **SCHOOL EVENTS:**

**Back-to-School Night** was held on August 16, 2017. All teachers, among other topics, presented to parents their plans and strategies for Reading Workshop as our newly adopted ELA curriculum this year. We had a full house of interested and engaged parents in the MPR for our parent welcome meeting and had a great turnout in general!

**Reading and Writing Workshop:** We are already hearing some encouraging tidbits resulting from the implementation of reading workshop. Students are interested in reading (in some cases, they don't want to stop!) and teachers are working hard to incorporate the many essential pieces to make the p